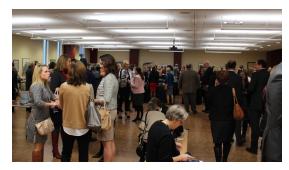

## **GRAND LOBBY**

A<sub>T</sub>

## PEORIA RIVERFRONT MUSEUM

Open, airy and elegant area for sit-down dinners or stand-up receptions, featuring the graceful Flowing River sculpture and stunning riverfront views.

|                                    | 4 HOURS | +1 HOUR | TABLE SEATING       | SEATING          |
|------------------------------------|---------|---------|---------------------|------------------|
| GRAND LOBBY (4,660 SQ. FT.)        | \$1,500 | \$200   | 250                 | 350              |
| GRAND LOBBY + SUN PLAZA            | \$1,750 | \$250   | CALL FOR<br>DETAILS | 600              |
| GRAND LOBBY + FULL EXHIBIT RENTAL* | \$2,000 | \$200   | CALL FOR<br>DETAILS | CALL FOR DETAILS |