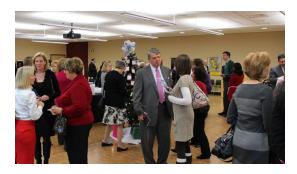

## **GRAND LOBBY**

A<sub>T</sub>

## PEORIA RIVERFRONT MUSEUM

Open, airy and elegant area for sit-down dinners or stand-up receptions, featuring the graceful Flowing River sculpture and stunning riverfront views.

|                                    | 4 HOURS | +1 HOUR | TABLE SEATING       | SEATING          |
|------------------------------------|---------|---------|---------------------|------------------|
| GRAND LOBBY (4,660 SQ. FT.)        | \$1,500 | \$200   | 250                 | 350              |
| GRAND LOBBY + SUN PLAZA            | \$1,750 | \$250   | CALL FOR<br>DETAILS | 600              |
| GRAND LOBBY + FULL EXHIBIT RENTAL* | \$2,000 | \$200   | CALL FOR<br>DETAILS | CALL FOR DETAILS |