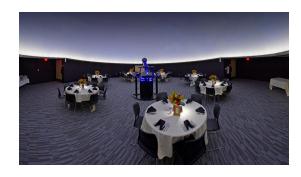

### PEORIA RIVERFRONT MUSEUM

Favorite, intimate spot for dining under the stars or anywhere in the Universe (at any time in history); featuring unique ambiance for any mood - low lighting for star viewing and brighter colorful lighting or scenic backgrounds for dining and speaking.

|                                                               | RENTAL PRICE | +1 HOUR | TABLE SEATING | SEATING |
|---------------------------------------------------------------|--------------|---------|---------------|---------|
| DOME PLANETARIUM - SHOW ONLY, APPROX. 1 HR (2,063 SQ. FT.)    | \$100        | \$100   |               | 100     |
| DOME PLANETARIUM - DINNER   SHOW (2,063 SQ. FT.)              | \$1,000      | \$150   | 64            | 100     |
| DOME PLANETARIUM - COCKTAIL EVENT, APPROX. 2 HR (2,063 SQ. FT | г.) \$500    | \$75    |               | 75      |