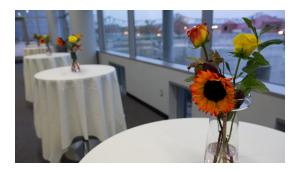

### PEORIA RIVERFRONT MUSEUM

Host a distinctive event at the one-of-a-kind Peoria Riverfront Museum. The Museum provides fun, attractive venues for corporate events and personal events – indoors and out, large or small, with spectacular Illinois River views, among beautiful artworks and a fountain, under the stars, or on the giant screen!!

## PEORIA RIVERFRONT MUSEUM

Open, airy and elegant area for sit-down dinners or stand-up receptions, featuring the graceful Flowing River sculpture and stunning riverfront views.

|                                    | 4 HOURS | +1 HOUR | TABLE SEATING       | SEATING          |
|------------------------------------|---------|---------|---------------------|------------------|
| GRAND LOBBY (4,660 SQ. FT.)        | \$1,500 | \$200   | 250                 | 350              |
| GRAND LOBBY + SUN PLAZA            | \$1,750 | \$250   | CALL FOR<br>DETAILS | 600              |
| GRAND LOBBY + FULL EXHIBIT RENTAL* | \$2,000 | \$200   | CALL FOR<br>DETAILS | CALL FOR DETAILS |