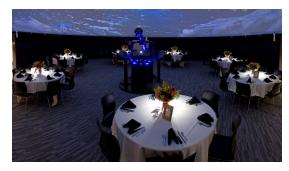

## DOME PLANETARIUM

A<sub>T</sub>

### PEORIA RIVERFRONT MUSEUM

Favorite, intimate spot for dining under the stars or anywhere in the Universe (at any time in history); featuring unique ambiance for any mood - low lighting for star viewing and brighter colorful lighting or scenic backgrounds for dining and speaking.

|                                                               | RENTAL PRICE | +1 HOUR | TABLE SEATING | SEATING |
|---------------------------------------------------------------|--------------|---------|---------------|---------|
| DOME PLANETARIUM - SHOW ONLY, APPROX. 1 HR (2,063 SQ. FT.)    | \$100        | \$100   |               | 100     |
| DOME PLANETARIUM - DINNER   SHOW (2,063 SQ. FT.)              | \$1,000      | \$150   | 64            | 100     |
| DOME PLANETARIUM - COCKTAIL EVENT, APPROX. 2 HR (2,063 SQ. FT | г.) \$500    | \$75    |               | 75      |